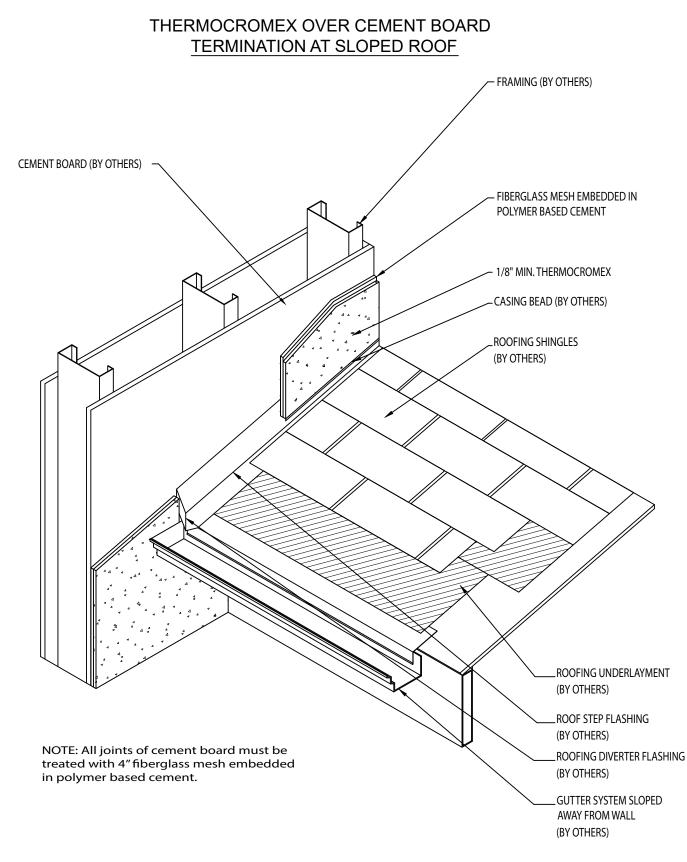

SCALE = 1" = 1'-0"

www.thermocromex.com

NOTE ALL COMPONENTS DESIGNATED IN DRAWINGS SHALL BE DESIGNED, DETAILED AND ENGINEERED BY REPRESENTATIVES OF THE ARCHITECT, OWNER OR CONTRACTOR IN COMPLIANCE WITH MODEL CODES, ARCHITECT UNAL AND ENGINEERING REQUIREMENTS PERTAINING TO SPECIFIC BUILDING PROJECTS. SOUTHWEST PROGRESSIVE ENTERPRISES INC., MARES NO REPRESENTATION REGARDING CONCOMPLY OF ITS SUGGESTIONS TO MODEL BUILDING CODES, ENGINEERING CRITERIA, SPECIFIC APPLICATIONS OR PROJECT LOCATIONS. SOUTHWEST PROGRESSIVE ENTERPRISES INC., MARES NO REMAINT, EVERSESSO EN IMPLIED AST THE ARCHITECTURAL DESIGN, ENGINEERING, OR WORKMANSHIP OF PROJECTS USING THERMOCROMEX.